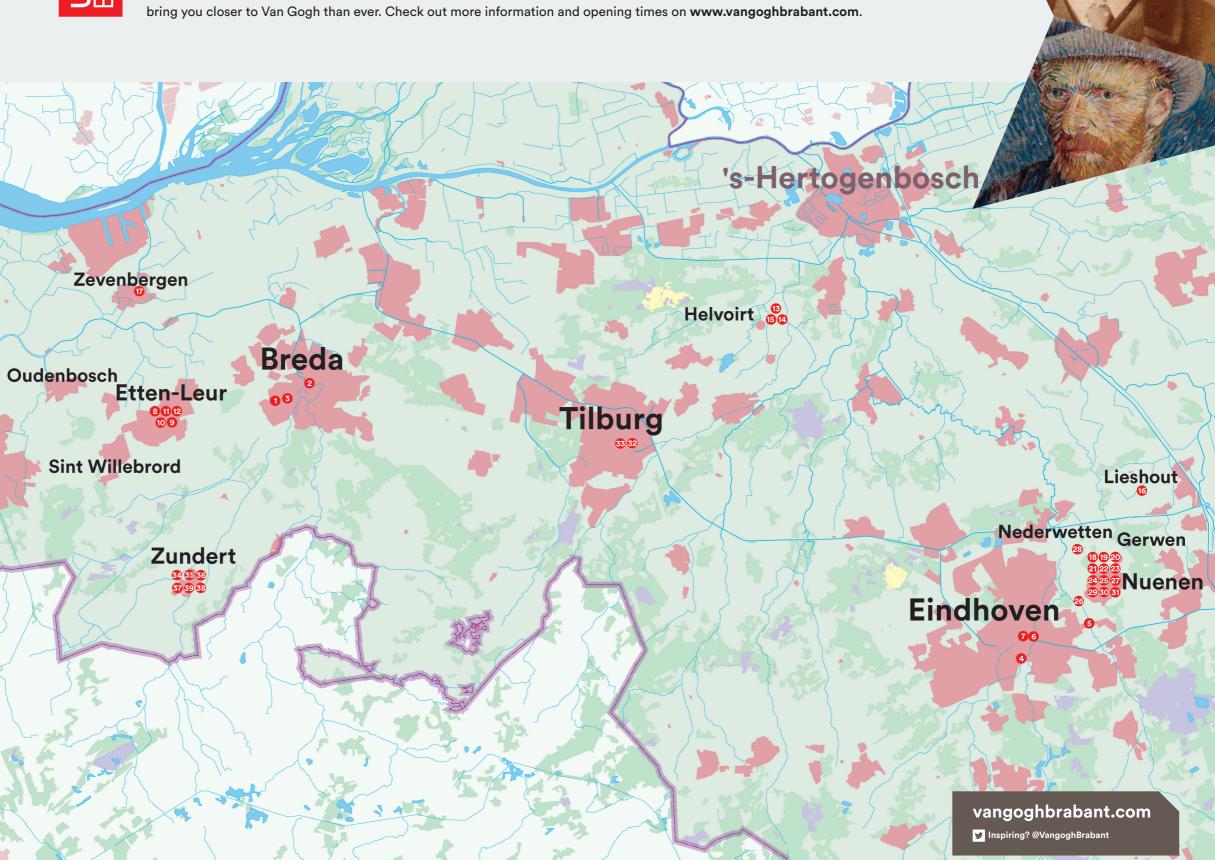

# Van Gogh Monuments in Brabant

# **Van Gogh Monuments**

## **Breda**

- 1 Villa Mertersem
- 2 Grote Kerk (church)
- 3 Graves of grandparents and Uncle Cent

# **Eindhoven**

- 4 Genneper watermill
- 5 Collse watermill
- 6 St Catherine's Church
- 7 Anton Hermans' house

#### **Etten-Leur**

- 8 Van Gogh Kerk (protestant church and graveyard)
- 9 Sexton's house
- 10 Rectory with first studio (no longer exists)
- 11 Old Town Hall
- 12 Lambertus Church

#### Helvoirt

- 13 Rectory
- 14 Protestant Church
- 15 Uncle Johannes van Gogh's grave

#### Lieshout

16 De Vogelenzang windmill

## Zevenbergen

17 Jan Provily's boarding school

#### Nuenen

- 18 Rectory and garden
- 19 Huis Nune Ville
- 20 Potato Eaters' house
- 21 Protestant Church
- 22 Holy Clemens Church
- 23 St Clemens Church
- 24 De Roosdonck windmill
- 25 Graveyard with father Van Gogh's grave
- 26 Opwetten watermill
- 27 Sexton's house, (location) studio (no longer exists)
- 28 Avenue of poplars
- 29 Weavers' cottage
- 30 Former Town Hall
- 31 Van Gogh monument by Krop

## Tilburg

- 32 Willem II city palace / High School
- **33** Boarding house

#### Zunder

- 34 Vincent van Gogh's birthplace and garden
- 35 Protestant Church and graveyard
- 36 Sexton's house
- 37 Markt 25, godmother's house
- **38** Market place with town hall and village pump
- 39 Van Gogh monument by Zadkine

# Welcome to Brabant, Vincent's homeland

Vincent van Gogh was born in 1853 in Noord Brabant (the Netherlands). He lived and worked there for most of his life. This is where his love of nature started and where he developed his unique talent. Visit the heritage locations and follow in Vincent's footsteps from his childhood days in Zundert, the start of his career in Etten-Leur, his drawing lessons in Tilburg and his first masterpiece in Nuenen. With no fewer than 39 Van Gogh Monuments and original works in the Noordbrabants Museum, a visit to Brabant will bring you closer to Van Gogh than ever. Check out more information and opening times on www.vangoghbrabant.com.